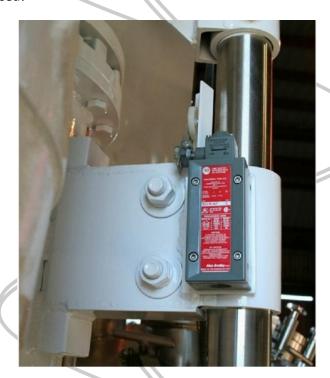

## GUIDE BAR LOCKOUT

An Occupational Safety and Health Administration (OSHA) must-have!

Myers Mixers guide bar lockout is designed to be a safety lock for lifted-position mixers.

Mechanically prevents the machine from coming down, while at the same time electrically locking out controls for an added layer of protection.

Available in carbon steel or stainless steel construction.

Upgrades available for new or existing mixers.

Make your stance on safety known— opt for Myers Mixers guide bar lockouts and use them whenever the machine is raised!