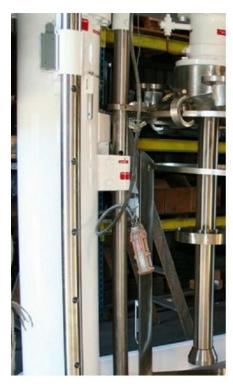

## GUIDE BAR LOCKOUT

An Occupational Safety and Health Administration (OSHA) must-have!

Myers Mixers guide bar lockout is designed to be a safety lock for lifted-position mixers.

Mechanically prevents the machine from coming down, while at the same time electrically locking out controls for an added layer of protection.

Available in carbon steel or stainless steel construction.

Upgrades available for new or existing mixers.

Make your stance on safety known— opt for Myers Mixers guide bar lockouts and use them whenever the machine is raised!