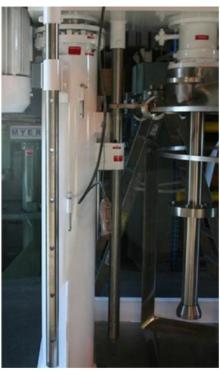

## GUIDE BAR LOCKOUT

An Occupational Safety and Health Administration (OSHA) must-have!

Myers Mixers guide bar lockout is designed to be a safety lock for lifted-position mixers.

Mechanically prevents the machine from coming down, while at the same time electrically locking out controls for an added layer of protection.

Available in carbon steel or stainless steel construction.

Upgrades available for new or existing mixers.

Make your stance on safety known— opt for Myers Mixers guide bar lockouts and use them whenever the machine is raised!